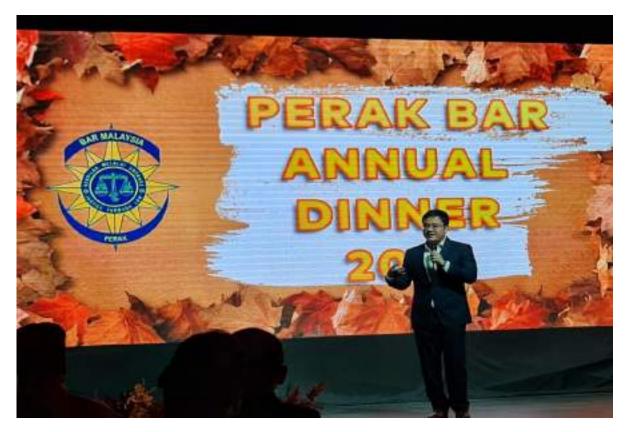

The Sports Sub Committee led by Mr Sukhvinder Singh, worked tirelessly to garner support from the junior members to take part in the Interstate Bar Games and the Penang/ Perak Bar Games held in 2022.

The Social Sub Committee led by Ms Elaine Fong, commendably organised, amongst other function, the highlight in the social calendar for 2022 ie the Perak Bar Annual Dinner which proved to be an overwhelming success with a record participation of 316 guests.

### **NOVEMBER 2022**

- 5<sup>th</sup> delivering opening speech at Klang Valley Conveyancing Seminar at BC
- 12<sup>th</sup> chairing 9<sup>th</sup> Perak Bar Committee meeting
- 26<sup>th</sup> attending Perak Bar Annual Dinner 2022

At Klang Valley Conveyancing Seminar

Perak Bar Annual Dinner 2022