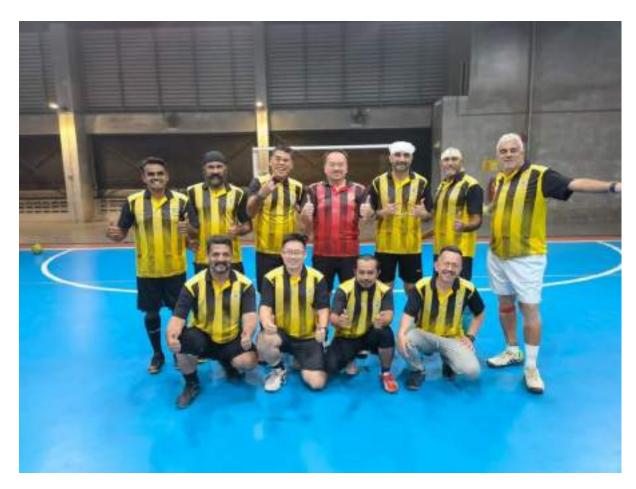

The Sports Sub Committee led by Mr Sukhvinder Singh, worked tirelessly to garner support from the junior members to take part in the Interstate Bar Games and the Penang/ Perak Bar Games held in 2022.

The Social Sub Committee led by Ms Elaine Fong, commendably organised, amongst other function, the highlight in the social calendar for 2022 ie the Perak Bar Annual Dinner which proved to be an overwhelming success with a record participation of 316 guests.