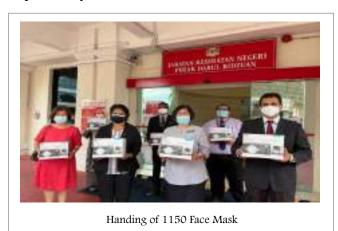

### **FEBRUARY 2022**

- 25th Chairing 1<sup>st</sup> Perak Bar Committee meeting (ZOOM platform)
- 28<sup>th</sup> Handing of 1150 face masks to Jabatan Kesihatan Negeri Perak (Dato Dr Ding Lay Ming) accompanied by Treasurer, Mr Saravanan