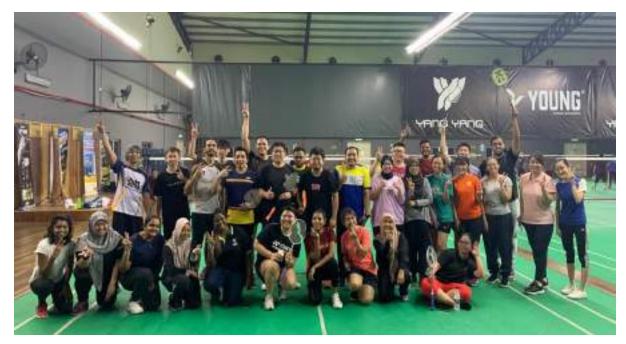

The Sports Sub Committee led by Mr Sukhvinder Singh, worked tirelessly to garner support from the junior members to take part in the Interstate Bar Games and the Penang/ Perak Bar Games held in 2022.

The Social Sub Committee led by Ms Elaine Fong, commendably organised, amongst other function, the highlight in the social calendar for 2022 ie the Perak Bar Annual Dinner which proved to be an overwhelming success with a record participation of 316 guests.

with Badminton teams at Perak Penang Bar Games