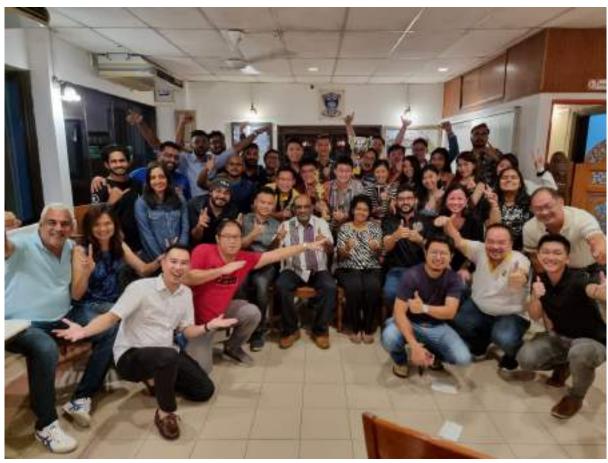

The Sports Sub Committee led by Mr Sukhvinder Singh, worked tirelessly to garner support from the junior members to take part in the Interstate Bar Games and the Penang/ Perak Bar Games held in 2022.

The Social Sub Committee led by Ms Elaine Fong, commendably organised, amongst other function, the highlight in the social calendar for 2022 ie the Perak Bar Annual Dinner which proved to be an overwhelming success with a record participation of 316 guests.

### **NOVEMBER 2022**

- 5<sup>th</sup> delivering opening speech at Klang Valley Conveyancing Seminar at BC
- 12<sup>th</sup> chairing 9<sup>th</sup> Perak Bar Committee meeting
- 26<sup>th</sup> attending Perak Bar Annual Dinner 2022

At Klang Valley Conveyancing Seminar

Perak Bar Annual Dinner 2022