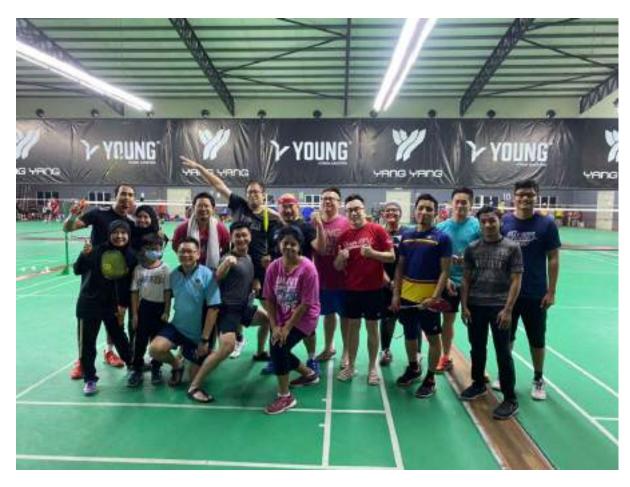

The Sports Sub Committee led by Mr Sukhvinder Singh, worked tirelessly to garner support from the junior members to take part in the Interstate Bar Games and the Penang/ Perak Bar Games held in 2022.

The Social Sub Committee led by Ms Elaine Fong, commendably organised, amongst other function, the highlight in the social calendar for 2022 ie the Perak Bar Annual Dinner which proved to be an overwhelming success with a record participation of 316 guests.

with Badminton teams at Perak Penang Bar Games