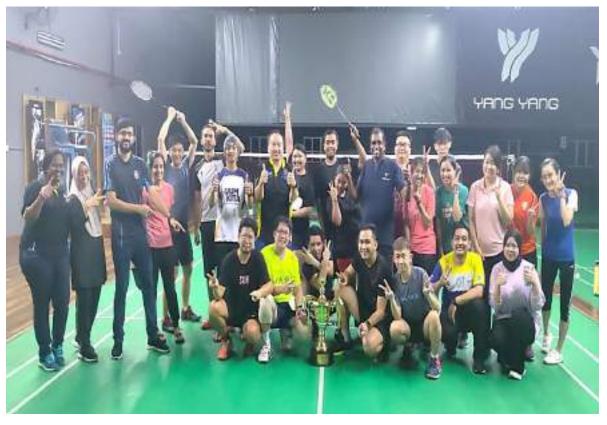

The Sports Sub Committee led by Mr Sukhvinder Singh, worked tirelessly to garner support from the junior members to take part in the Interstate Bar Games and the Penang/ Perak Bar Games held in 2022.

The Social Sub Committee led by Ms Elaine Fong, commendably organised, amongst other function, the highlight in the social calendar for 2022 ie the Perak Bar Annual Dinner which proved to be an overwhelming success with a record participation of 316 guests.

with Badminton teams at Perak Penang Bar Games