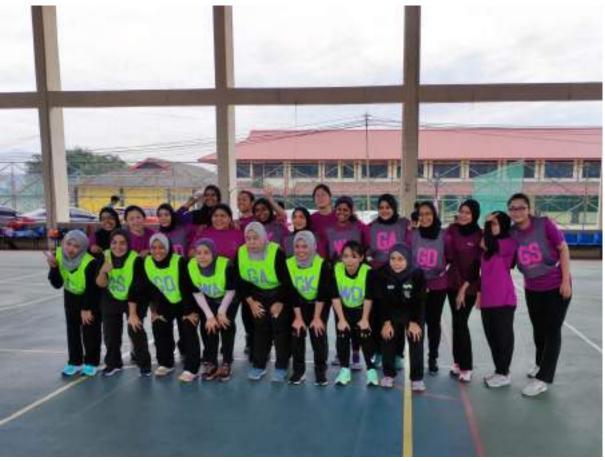

The Sports Sub Committee led by Mr Sukhvinder Singh, worked tirelessly to garner support from the junior members to take part in the Interstate Bar Games and the Penang/ Perak Bar Games held in 2022.

The Social Sub Committee led by Ms Elaine Fong, commendably organised, amongst other function, the highlight in the social calendar for 2022 ie the Perak Bar Annual Dinner which proved to be an overwhelming success with a record participation of 316 guests.

With netball team at Interstate Bar Games in Klang